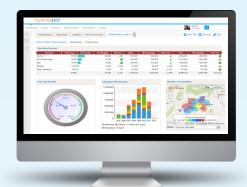

#### Self-service dashboards & reports

Healthcare personnel at the point of care can be empowered to securely access, analyze, and monitor the information that matters most to them. Intuitive drag-and-drop tools and wizards enable users to create and/or modify dashboards & reports in a few simple steps. All this done easily and with minimum technical know-how.