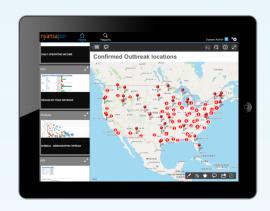

#### Brilliant mobile analytics

Healthcare analytics dashboards and reports can be securely accessed on mobile devices, via native apps for iPhone and iPad. There is no need to re-create anything mobile-specific. All reports and dashboards created via the application are immediately available on your mobile device.

Real-time analytics where and when you need it!

Learn more: www.nyansapor.com/healthcare

Nyansapor Analytics 1150 1st Avenue, Suite 501 King of Prussia, PA 19406

FREE
Evaluation Software

- · Seamless & flexible drilling
- Built-in collaboration tools
- What-if analytics
- Built-in mapping tools using Google maps, WMS & GIS data sets
- Intuitive & brilliant user interface
- Easy administration via browser
- Robust security model or use your existing LDAP